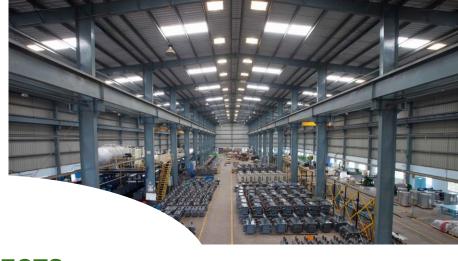

#### **ABOUT US**

- Established in 1994 at Kadapa, Andhra Pradesh, India
- An ISO 9001: 2015 & ISO 14001:2015 certified company
- Annual Revenue of 180 Mn\* USD
- 1000+ workforce\*\* in Manufacturing & 1500+ workforce\*\* in EPC division
- Completely Backward integrated facility with automation, covered area of 90,000 Sq. Mtrs
- Manufacturing capacity of 300 Distribution Transformers / day (REC Range)
- Installed base of 3,50,000+ Transformers
- 3 patents applied
- Largest manufacturing facility in INDIA for Energy Efficient Amorphous Transformers
- Largest EPC Player in HVDS (Power Distribution System Strengthening) Projects
- Erected 80,000 Kms of LT & HT Lines upto 132 kV