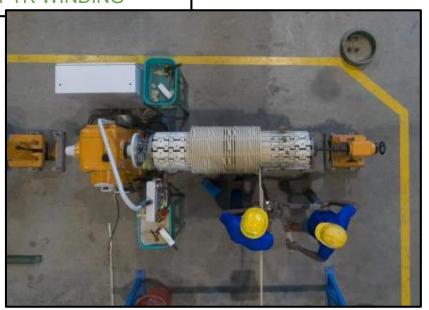

TESTED**

- 188 Designs Type Tested
- 157 Designs Short Circuit Tested

Single Phase - 1670 kVA in 34.5 kV Class

Three Phase - 2500 kVA in 11 kV Class

Three Phase - 12500 kVA in 33 kV Class

## **264** Types\* of **BIS Certified** Transformers

\* Classification based on Core/Conductor Material, Sealed/Conservator & Energy Efficiency

Entire range of BIS for 11 KV Class and upto 200 kVA for 33 KV Class

3 Designs Type Tested and SC tested at KEMA (CESI)

BIS - Bureau of Indian Standards

#### **BACKWARD INTEGRATED FACILITIES - CORE**



Automatic Slitting & Cutting line





#### **BACKWARD INTEGRATED FACILITIES - CONDUCTOR**







For Smart Sustainable Energy

#### **BACKWARD INTEGRATED FACILITIES - WINDING**





#### **BACKWARD INTEGRATED FACILITIES - PTR WINDING**

### PTR WINDING



# PTR CORE



#### BACKWARD INTEGRATED FACILITIES - PTR CCA





#### **BACKWARD INTEGRATED FACILITIES - FABRICATION**









For Smart Sustainable Energy





**EPC PROJECTS** 





#### **PROJECT PROFILE**









#### **PROJECTS PROFILE**

Erected more than 50 substations

Erected 110 kV Substation for KPTCL

Erected more than 80,000 KMS of LT & HT Lines

#### **OUR STRENGTHS**

Capacity Multiple subcontractors to execute on ground for different types of projects

Vendor base in PAN India to source multiple products for execution

Timeliness Delivering project on time backed by our well trained, efficient and equipped workforce

Quality In compliance with global standards for In-house Quality Assurance Procedures





# **SERVICES**





# Supply

Transformer Spares

# Services

On