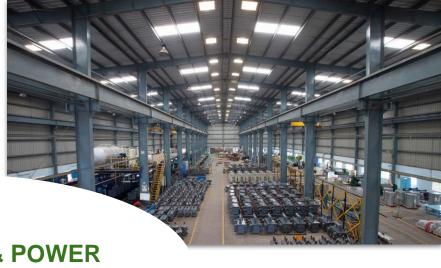

#### **ABOUT US**

- Established in 1994 at Kadapa, Andhra Pradesh, India
- An ISO 9001: 2015 & ISO 14001:2015 certified company
- Annual Revenue of 180 Mn\* USD
- 1000+ workforce\*\* in Manufacturing & 1500+ workforce\*\* in EPC division
- Completely Backward integrated facility with automation, covered area of 90,000 Sq. Mtrs
- Manufacturing capacity of 300 Distribution Transformers / day (REC Range)
- Installed base of 3,50,000+ Transformers
- 3 patents applied
- Largest manufacturing facility in INDIA for Energy Efficient Amorphous Transformers
- Largest EPC Player in HVDS (Power Distribution System Strengthening) Projects
- Erected 80,000 Kms of LT & HT Lines upto 132 kV