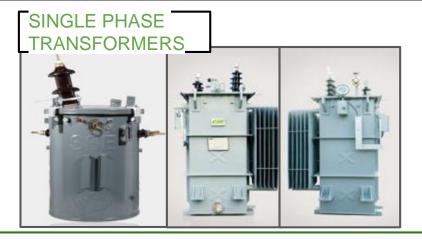

# CONVENTIONAL TYPE DISTRIBUTION TRANSFORMERS (CRGO/AMORPHOUS)

Single Phase upto 1670 kVA, 33 kV class Three Phase upto 3000 kVA, 33 kV class

# CSP TYPE DISTRIBUTION TRANSFORMERS (CRGO/AMORPHOUS)

Single Phase upto 167 kVA, 11 kV class Three Phase upto 315 kVA, 11 kV class THREE PHASE DISTRIBUTION

TRANSFORMERS WITH CORRUGATED PANELS upto 2500 kVA, 33 kV class