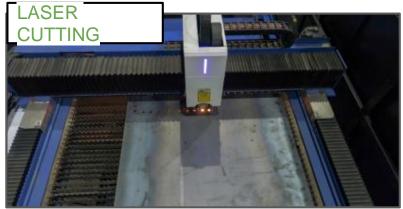

#### **BACKWARD INTEGRATED FACILITIES - CORE**

Automatic Slitting & Cutting line