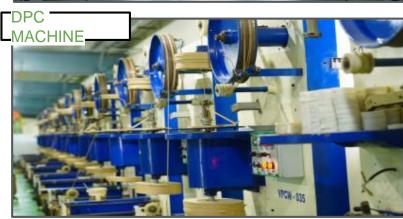

VA, 6.6/2.08-2.08 kV        | 1   |
| 8 MVA, 33/11 kV                | 27  |
| TOTAL                          | 625 |



#### LICENSE AND TYPE TESTS

### **TYPE TESTED**

- 188 Designs Type Tested
- 157 Designs Short Circuit Tested

Single Phase - 1670 kVA in 34.5 kV Class

Three Phase - 2500 kVA in 11 kV Class

Three Phase - 12500 kVA in 33 kV Class

## **264** Types\* of **BIS Certified** Transformers

\* Classification based on Core/Conductor Material, Sealed/Conservator & Energy Efficiency

Entire range of BIS for 11 KV Class and upto 200 kVA for 33 KV Class

3 Designs Type Tested and SC tested at KEMA (CESI)

BIS - Bureau of Indian Standards

#### **BACKWARD INTEGRATED FACILITIES - CORE**



Automatic Slitting & Cutting line





#### **BACKWARD INTEGRATED FACILITIES - CONDUCTOR**







For Smart Sustainable Energy

#### **BACKWARD INTEGRATED FACILITIES - WINDING**





#### **BACKWARD INTEGRATED FACILITIES - PTR WINDING**

### PTR WINDING



# PTR CORE



#### BACKWARD INTEGRATED FACILITIES - PTR CCA





#### **BACKWARD INTEGRATED FACILITIES - FABRICATION**









For Smart Sustainable Energy





**EPC PROJECTS** 





#### **PROJECT PROFILE**









#### **PROJECTS PROFILE**

Erected more than 50 substations

Erected 110 kV Substation for KPTCL

Erected more than 80,000 KMS of LT & HT Lines

#### **OUR STRENGTHS**

Capacity Multiple subcontractors to execute on ground for different types of projects

Vendor base in PAN India to source multiple products for execution

Timeliness Delivering project on time backed by our well trained, efficient and equipped workf