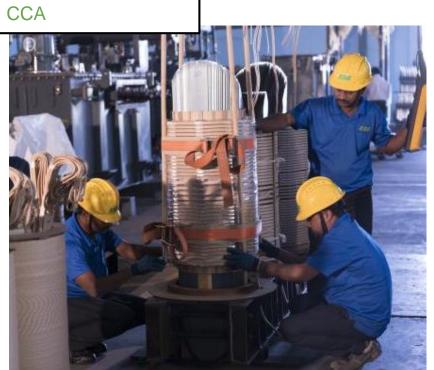

Tested

Single Phase - 1670 kVA in 34.5 kV Class

Three Phase - 2500 kVA in 11 kV Class

Three Phase - 12500 kVA in 33 kV Class

## **264** Types\* of **BIS Certified** Transformers

\* Classification based on Core/Conductor Material, Sealed/Conservator & Energy Efficiency

Entire range of BIS for 11 KV Class and upto 200 kVA for 33 KV Class

3 Designs Type Tested and SC tested at KEMA (CESI)

BIS - Bureau of Indian Standards

#### **BACKWARD INTEGRATED FACILITIES - CORE**



Automatic Slitting & Cutting line





#### **BACKWARD INTEGRATED FACILITIES - CONDUCTOR**







For Smart Sustainable Energy

#### **BACKWARD INTEGRATED FACILITIES - WINDING**





#### **BACKWARD INTEGRATED FACILITIES - PTR WINDING**

### PTR WINDING



# PTR CORE



#### BACKWARD INTEGRATED FACILITIES - PTR CCA





#### **BACKWARD INTEGRATED FACILITIES - FABRICATION**









For Smart Sustainable Energy





**EPC PROJECTS** 





#### **PROJECT PROFILE**









#### **PROJECTS PROFILE**

Erected more than 50 substations

Erected 110 kV Substation for KPTCL

Erected more than 80,000 KMS of LT & HT Lines

#### **OUR STRENGTHS**

Capacity Multiple subcontractors to execute on ground for different types of projects

Vendor base in PAN India to source multiple products for execution

Timeliness Delivering project on time backed by our well trained, efficient and equipped workforce

Quality In compliance with global standards for In-house Quality Assurance Procedures





# **SERVICES**





# Supply

Transformer Spares

# Services

On site support

Repairs at factory

Emergency support at site

T