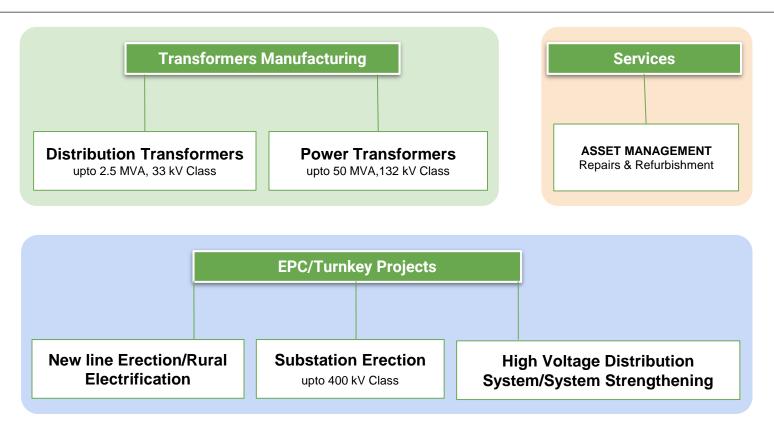

#### **BUSINESS VERTICALS**

#### **ABOUT US**

- Established in 1994 at Kadapa, Andhra Pradesh, India
- An ISO 9001: 2015 & ISO 14001:2015 certified company
- Annual Revenue of 180 Mn\* USD
- 1000+ workforce\*\* in Manufacturing & 1500+ workforce\*\* in EPC division
- Completely Backward integrated facility with automation, covered area of 90,000 Sq. Mtrs
- Manufacturing capacity of 300 Distribution Transformers / day (REC Range)
- Installed base of 3,50,000+ Transformers
- 3 patents applied
- Largest manufacturing facility in INDIA for Energy Efficient Amorphous Transformers
- Largest EPC Player in HVDS (Power Distribution System Strengthening) Projects
- Erected 80,000 Kms of LT & HT Lines upto 132 kV