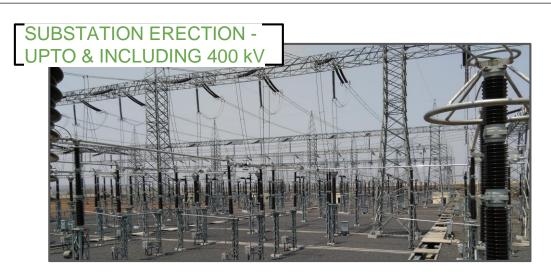

#### **PROJECTS PROFILE**

Erected more than 50 substations

Erected 110 kV Substation for KPTCL

Erected more than 80,000 KMS of LT & HT Lines